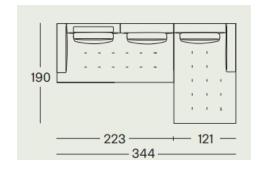

Brand: Zanotta, Made in Italy

Item type: 3 seater sofa

*Item code:* V1039/302/32257

Designer: D Urbino, Lomazzi

Dimension: 344 x 190/112

General

Upholstery: Cat. 30 Tufo 032031

Click the link for more options and finishes: