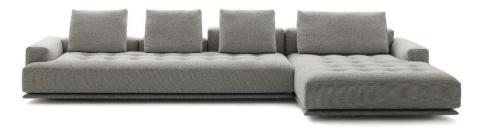

## **SHIKI L-shaped sofa**

Inspired by the spare simplicity of the traditional Japanese futon, this sofa evokes the appearance of a thick padded mattress resting upon an upholstered wood base. The refined, quilted motif delimits the generous seat cushion, embellished by the sartorial detail of hand-made toggles in nuanced shades of the upholstery. The design is characterised by the dynamic alternation of different thicknesses and heights, mimicking an urban skyline, an architectural composition created from harmoniously contrasting materials, finishes and volumes.

Brand: Zanotta, Made in Italy

Item type: 3 seater sofa

*Item code:* V1039/302/32257

Designer: D Urbino, Lomazzi

Dimension: 344 x 190/112

General

Upholstery: Cat. 30 Tufo 032031

Click the link for more options and finishes: